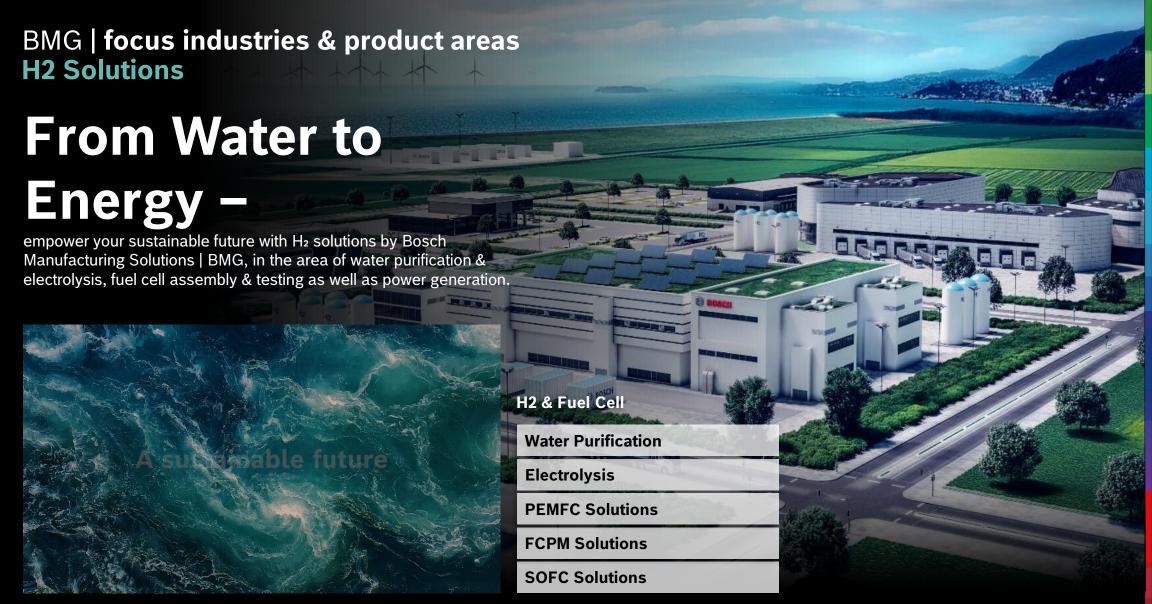

### BMG | focus industries & product areas

### Focus product areas

**Battery** 

H2 Solutions / Fuel Cell

eDrive

Sensors & Electronics

**Chassis & Steering** 

**Combustion Engine** 

BMG | focus industries & product areas

### BMG | focus industries & product areas **eDrive**

### **Driving mobility**

with innovative eDrive production equipment from Bosch Manufacturing Solutions | BMG. Our expertise ranges from various winding technologies such as Hair-Pin, I-Pin X-Pin, for all vehicle classes, to individual line concepts from semi to fully automated, including AI based solutions for increased efficiency.